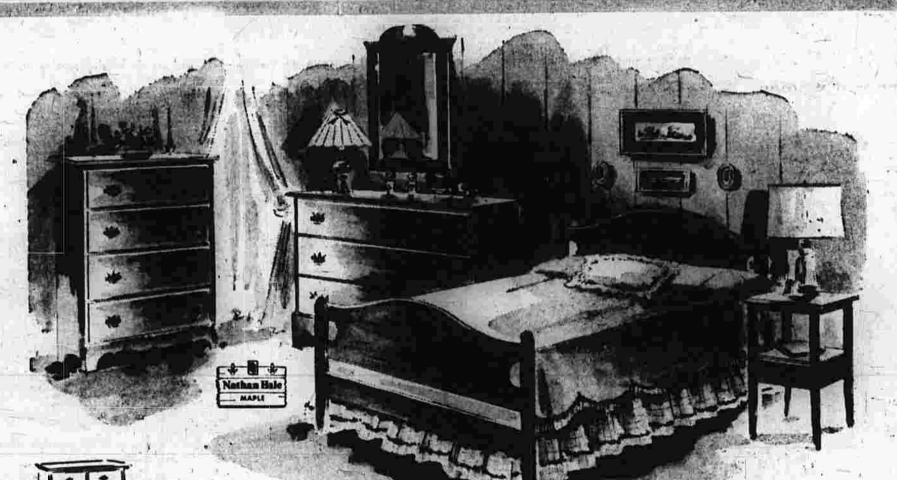

> BANTLY OIL CO. TEL. MI-9-4595 or MI-9-4596

333 Main Street

\$149

of Drawer Chest Famous "Nathan Hale" \$72.00 Desk Chest on Solid Hard Rock Maple... Chest ..... \$79.00 Mirror ..... \$85.00 HEIRLOOM QUALITY CONSTRUCTION

AUTHENTIC COLONIAL DETAIL

Solid Hard Rock Maple can't be beat for wear-furniture made by the Pilgrims of this native wood is still in use today. This same northern maple is used by the famous manufacturers of "Nathan Hale" bedroom suites. Clean-lined, well-proportioned designs that are still the American favorite, in a clear honey-brown finish, hand-rubbed/to a luscious luster. Choose the set shown, or fill your own needs from open stock.

Note the fine custom-construction features: · Corner-blocked frames, dustproof construction.

· Drawers dovetailed front and back, smoothly finished inside, center guided for easy sliding.

· Authentic Antiqued Wooden pulls, "Worn" smooth edges.